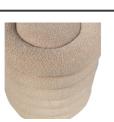

- H 48 cm x Ø 40 cm

Stacked rings in a soft, fleecy jacket. The Carly pouf is a fun addition for a romantic interior or basic neutral nursery. The Carly pouf comes from the collection of Dutch interior design brand WOOOD and is upholstered in a lovely soft teddy fabric.

## Material

This soft teddy fabric has an elegant texture that immediately brings warmth into your home. The dense weaving technique ensures the strength of the fabric, making it unlikely to wear or tear. Each colour also has a high colourfastness, but it is recommended to avoid direct sunlight to avoid colour shades.