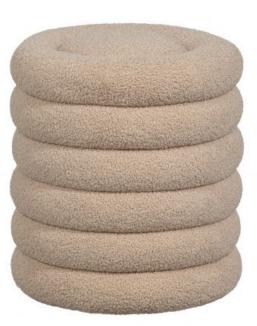

## **CARLY POUF TEDDY SAND**

## wosod

| Country of origin                  | CN       |
|------------------------------------|----------|
| Intrastat Code                     | 94016900 |
| Additional description             |          |
| - Cuddly pouf                      |          |
| - Covered with a soft teddy fabric |          |
| - Shaped with six rings            |          |

- H 48 cm x Ø 40 cm

Stacked rings in a soft, fleecy jacket. The Carly pouf is a fun addition for a romantic interior or basic neutral nursery. The Carly pouf comes from the collection of Dutch interior design brand WOOOD and is upholstered in a lovely soft teddy fabric.

Dimensions

- Height: 48 cm
- Width: 40 cm

- Depth: 40 cm

- Edge thickness: 6x 8 cm
- Weight capacity: 60 kg
- Weight: 3.5 kg

Maintenance

cleaning is possible.

+31 88 96 66 300

info@deeekhoorn.com