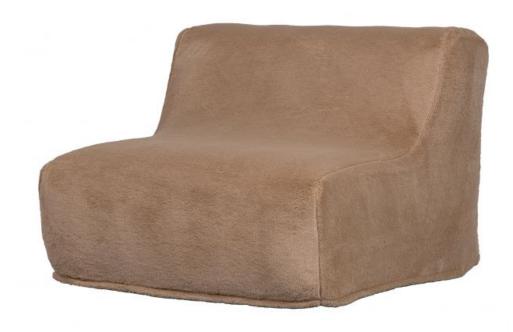

## PIEKE INFLATABLE ARMCHAIR PLUCHE SAND

### Additional description

- Unique in the collection: inflatable Pieke!
- Covered with cuddly fur

- Super-fast storage!

- H 70 cm x W 87 cm x D 90 cm

A unique addition to the WOOOD collection is the Pieke inflatable armchair. This comfortable item is very compact to store, super-fast to inflate and perfect for a trendy interior. The item is very easy to maintain. Choose extra comfort and convenience with the cuddly Pieke armchair!

#### Material

The furry fabrics in our collection have been expanded with this cuddly coat. This cuddly fabric is made of 100% polyester and has a super-soft fur coat. The fabric has a Martindale of 60,000 and is reinforced with a compact woven backing. The cuddly fur is very colourfast.

- Dimensions
- Height: 70 cm
- Width: 87 cm
- Depth: 90 cm
- Seat height: 40  $\mbox{cm}$
- Seat depth: 57  $\mbox{cm}$
- Backrest height: 70/30 cm
- Backrest thickness: 33/23
- Weight capacity: 100 kg
- Weight: 2.8 kg