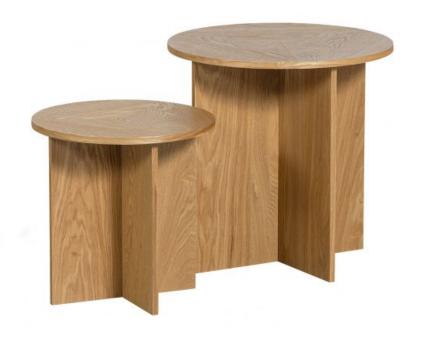

# **SET OF 2 - LINA SIDETABLE WOOD NATURAL**

wosod

| Packages          | 1  |
|-------------------|----|
| Country of origin | CN |
|                   |    |

### Additional description

Intrastat Code

Color finish

- Playful side table set of two
- Made of pressed eucalyptus wood panels
- Warm brown wood colour
- H 45 cm x Ø 45 cm / H 35 cm x Ø 35 cm

The Lina side table set of two, from the collection of Dutch interior design brand WOOOD, is a striking duo with a stylish leg frame. The side tables are made of pressed sheet material with a warm brown hue.

#### Dimensions

- Height: 45 cm / 35 cm
- Width: 45 cm / 35 cm
- Depth: 45 cm / 35 cm
- Top thickness: 2.4 cm
- Frame thickness: 2.2 cm
- Carrying capacity: 10 kg per table
- Weight: 6.35 kg

The advantage of pressed sheet material is that it will not splinter or warn. However, the