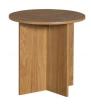

### Additional description

Intrastat Code

Color finish

- Playful side table set of two
- Made of pressed eucalyptus wood panels
- Warm brown wood colour
- H 45 cm x Ø 45 cm / H 35 cm x Ø 35 cm

The Lina side table set of two, from the collection of Dutch interior design brand WOOOD, is a striking duo with a stylish leg frame. The side tables are made of pressed sheet material with a warm brown hue.

#### Dimensions

- Height: 45 cm / 35 cm
- Width: 45 cm / 35 cm
- Depth: 45 cm / 35 cm
- Top thickness: 2.4 cm
- Frame thickness: 2.2 cm
- Carrying capacity: 10 kg per table
- Weight: 6.35 kg

The advantage of pressed sheet material is that it will not splinter or warn. However, the