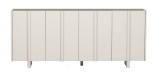

## BASU SIDEBOARD PINE DUST [fsc]

| Material          | PINE              |
|-------------------|-------------------|
| Color finish      | dust              |
| Packages          | 2                 |
| Country of origin | NL                |
| Assembly required | Assembly required |
| Intrastat Code    | 94036010          |

## Additional description

- Creative styling
- Timeless Scandinavian design
- Made of FSC-certified pine wood
- H 85 cm x W 200 cm x D 46 cm

Get a unique cabinet creation in your home with this Basu series. Basu comes from the Exclusive collection of Dutch interior design brand WOOOD and stands out with its playful lines, matte natural tones and timeless Scandinavian design. The Basu collection is playfully composed in colour options, cabinet versions and the expansion option of stylish top upholstery in concrete decor. This way you personalise your Basu to your liking!