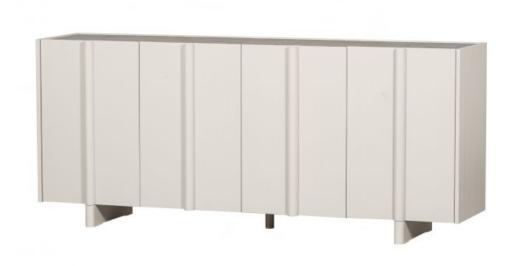

## BASU SIDEBOARD PINE DUST [fsc]

| Material          | PINE              |
|-------------------|-------------------|
| Color finish      | dust              |
| Packages          | 2                 |
| Country of origin | NL                |
| Assembly required | Assembly required |
| Intrastat Code    | 94036010          |

## Additional description

- Creative styling
- Timeless Scandinavian design
- Made of FSC-certified pine wood
- H 85 cm x W 200 cm x D 46 cm

Get a unique cabinet creation in your home with this Basu series. Basu comes from the Exclusive collection of Dutch interior design brand WOOOD and stands out with its playful lines, matte natural tones and timeless Scandinavian design. The Basu collection is playfully composed in colour options, cabinet versions and the expansion option of stylish top upholstery in concrete decor. This way you personalise your Basu to your liking!