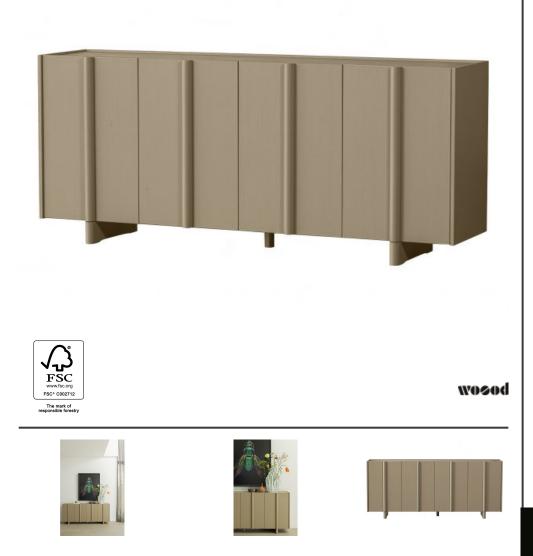

## BASU SIDEBOARD PINE MUD [fsc]

| Dimensions        | 85x200x46         |
|-------------------|-------------------|
| Material          | PINE              |
| Color finish      | mud               |
| Packages          | 2                 |
| Country of origin | NL                |
| Assembly required | Assembly required |
| Intrastat Code    | 94036010          |
|                   |                   |

Additional description

- Creative styling

- Timeless Scandinavian design

- Made of FSC-certified pine wood
- H 85 cm x W 200 cm x D 46 cm

Get a unique cabinet creation in your home with this Basu series. Basu comes from the Exclusive collection of Dutch interior design brand WOOOD and stands out with its playful lines, matt natural tones and timeless Scandinavian design. The Basu collection is playfully composed in colour options, cabinet versions and the expansion option of stylish top upholstery in concrete decor. This way you personalise your Basu entirely to your liking!