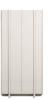

## BASU STORAGE CABINET PINE DUST [fsc]

| EAN               | 8714713184835     |
|-------------------|-------------------|
| Dimensions        | 210x101x46        |
| Material          | PINE              |
| Color finish      | dust              |
| Packages          | 3                 |
| Country of origin | NL                |
| Assembly required | Assembly required |
| Intrastat Code    | 94036010          |

## Additional description

- Creative styling
- Timeless Scandinavian design
- Made of FSC-certified pine wood
- H 210 cm x W 101 cm x D 46 cm

Bring a unique cabinet creation into your home with this Basu series. Basu comes from the Exclusive collection of Dutch interior design brand WOOOD and stands out with its playful lines, matte natural tones and timeless Scandinavian design. The Basu collection is playfully composed in colour options, cabinet versions and the expansion option of stylish top upholstery in concrete decor. This way you personalise your Basu to your liking!