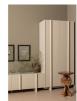

## BASU STORAGE CABINET PINE DUST [fsc]

| EAN               | 8714713184835     |
|-------------------|-------------------|
| Dimensions        | 210x101x46        |
| Material          | PINE              |
| Color finish      | dust              |
| Packages          | 3                 |
| Country of origin | NL                |
| Assembly required | Assembly required |
| Intrastat Code    | 94036010          |

## Additional description

- Creative styling
- Timeless Scandinavian design
- Made of FSC-certified pine wood
- H 210 cm x W 101 cm x D 46 cm

Bring a unique cabinet creation into your home with this Basu series. Basu comes from the Exclusive collection of Dutch interior design brand WOOOD and stands out with its playful lines, matte natural tones and timeless Scandinavian design. The Basu collection is playfully composed in colour options, cabinet versions and the expansion option of stylish top upholstery in concrete decor. This way you personalise your Basu to your liking!