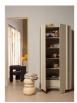

## BASU STORAGE CABINET PINE DUST [fsc]

| EAN               | 8714713184835     |
|-------------------|-------------------|
| Dimensions        | 210x101x46        |
| Material          | PINE              |
| Color finish      | dust              |
| Packages          | 3                 |
| Country of origin | NL                |
| Assembly required | Assembly required |
| Intrastat Code    | 94036010          |

## Additional description

- Creative styling
- Timeless Scandinavian design
- Made of FSC-certified pine wood
- H 210 cm x W 101 cm x D 46 cm

Bring a unique cabinet creation into your home with this Basu series. Basu comes from the Exclusive collection of Dutch interior design brand WOOOD and stands out with its playful lines, matte natural tones and timeless Scandinavian design. The Basu collection is playfully composed in colour options, cabinet versions and the expansion option of stylish top upholstery in concrete decor. This way you personalise your Basu to your liking!