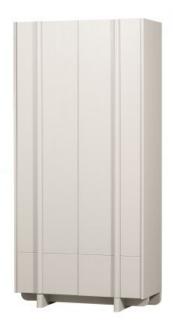

## BASU STORAGE CABINET PINE DUST [fsc]

| EAN               | 8714713184835     |
|-------------------|-------------------|
| Dimensions        | 210x101x46        |
| Material          | PINE              |
| Color finish      | dust              |
| Packages          | 3                 |
| Country of origin | NL                |
| Assembly required | Assembly required |
| Intrastat Code    | 94036010          |

## Additional description

- Creative styling
- Timeless Scandinavian design
- Made of FSC-certified pine wood
- H 210 cm x W 101 cm x D 46 cm

Bring a unique cabinet creation into your home with this Basu series. Basu comes from the Exclusive collection of Dutch interior design brand WOOOD and stands out with its playful lines, matte natural tones and timeless Scandinavian design. The Basu collection is playfully composed in colour options, cabinet versions and the expansion option of stylish top upholstery in concrete decor. This way you personalise your Basu to your liking!