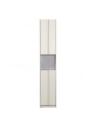

## **BASU SMALL CABINET 40CM PINE DUST INCL CONCRETE**

## Additional description

- Creative styling
- Timeless Scandinavian design
- Made of FSC-certified pine wood
- H 210 cm x W 40 cm x D 42 cm

Bring a unique cabinet creation in of Dutch interior design brand We Scandinavian design. The Basu co

narrow cabinet has a decoration of stylish concrete decor. This is how you personalise your Basu series to suit

+31 88 96 66 300 info@deeekhoorn.com

www.deeekhoorn.com

For cupboards higher than 50 cm, we recommend paying...