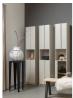

## Additional description

- Creative styling
- Timeless Scandinavian design
- Made of FSC-certified pine wood
- H 210 cm x W 40 cm x D 42 cm

Bring a unique cabinet creation in of Dutch interior design brand We Scandinavian design. The Basu co

narrow cabinet has a decoration of stylish concrete decor. This is how you personalise your Basu series to suit

+31 88 96 66 300 info@deeekhoorn.com

www.deeekhoorn.com

For cupboards higher than 50 cm, we recommend paying...