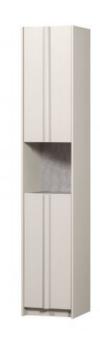

## **BASU SMALL CABINET 40CM PINE DUST INCL CONCRETE**

## Additional description

- Creative styling
- Timeless Scandinavian design
- Made of FSC-certified pine wood
- H 210 cm x W 40 cm x D 42 cm

Bring a unique cabinet creation in of Dutch interior design brand We Scandinavian design. The Basu co

narrow cabinet has a decoration of stylish concrete decor. This is how you personalise your Basu series to suit

+31 88 96 66 300 info@deeekhoorn.com

www.deeekhoorn.com

For cupboards higher than 50 cm, we recommend paying...