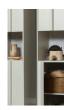

## Additional description

- Creative styling
- Timeless Scandinavian design
- Made of FSC-certified pine wood
- H 210 cm x W 40 cm x D 42 cm

Bring a unique cabinet creation in of Dutch interior design brand We Scandinavian design. The Basu co

narrow cabinet has a decoration of stylish concrete decor. This is how you personalise your Basu series to suit

+31 88 96 66 300 info@deeekhoorn.com

www.deeekhoorn.com

For cupboards higher than 50 cm, we recommend paying...