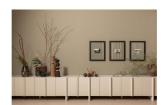

## Additional description

- Creative styling
- Timeless Scandinavian design
- Made of FSC-certified pine wood
- H 53 cm x W 200 cm x D 46 cm

Get a unique cabinet creation in your home with this Basu series. Basu comes from the Exclusive collection of Dutch interior design brand WOOOD and stands out with its playful lines, matte natural tones and timeless Scandinavian design. The Basu collection is playfully composed in colour options, cabinet versions and the expansion option of stylish top upholstery in concrete decor. This way you personalise your Basu to your liking!