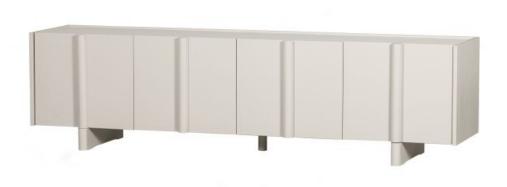

# BASU TV STAND PINE DUST [fsc]

## Additional description

- Creative styling
- Timeless Scandinavian design
- Made of FSC-certified pine wood
- H 53 cm x W 200 cm x D 46 cm

Get a unique cabinet creation in your home with this Basu series. Basu comes from the Exclusive collection of Dutch interior design brand WOOOD and stands out with its playful lines, matte natural tones and timeless Scandinavian design. The Basu collection is playfully composed in colour options, cabinet versions and the expansion option of stylish top upholstery in concrete decor. This way you personalise your Basu to your liking!

### Dimensions

- Height: 53 cm
- Width: 200 cm
- Depth: 46 cm
- Frame thickness: 2.5 cm
- Size of cabinet doors: 4x H 43 cm x W 50 cm

- Foot height: 10 cm

+31 88 96 66 300 info@deeekhoorn.com www.deeekhoorn.com