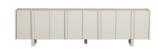

# BASU TV STAND PINE DUST [fsc]

## Additional description

- Creative styling
- Timeless Scandinavian design
- Made of FSC-certified pine wood
- H 53 cm x W 200 cm x D 46 cm

Get a unique cabinet creation in your home with this Basu series. Basu comes from the Exclusive collection of Dutch interior design brand WOOOD and stands out with its playful lines, matte natural tones and timeless Scandinavian design. The Basu collection is playfully composed in colour options, cabinet versions and the expansion option of stylish top upholstery in concrete decor. This way you personalise your Basu to your liking!

### Dimensions

- Height: 53 cm
- Width: 200 cm
- Depth: 46 cm
- Frame thickness: 2.5 cm
- Size of cabinet doors: 4x H 43 cm x W 50 cm

- Foot height: 10 cm

+31 88 96 66 300 info@deeekhoorn.com www.deeekhoorn.com