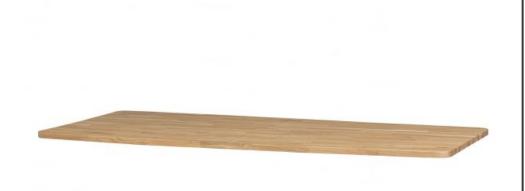

# TABLO XL TABLE TOP OAK NATURAL CURVED 240X100 [fsc]

Country of origin

Assembly required

Assembly required

Intrastat Code

94036010

NL

## Additional description

- Oak table top (FSC-certified)
- Create your ideal dining area with the Tablo elements
- Unique table edge with rounded corners
- H 2.4 cm x W 240 cm x D 100 cm

Create your ideal dining area with the elements from the Tablo series by Dutch interior design brand WOOOD. Tablo has many combination possibilities and various sizes available to furnish your dining area exactly as you like it. Choose, for example, this generous tabletop with stylishly rounded edge!

#### Dimensions

- Thickness: 2.4 cm - Width: 240 cm - Depth: 100 cm

- Weight capacity: 150 kg

Maintenance

 $\label{thm:condition} Treated oak is very easy to maintain. Keep the furniture dust-free regularly with a clean,$ 