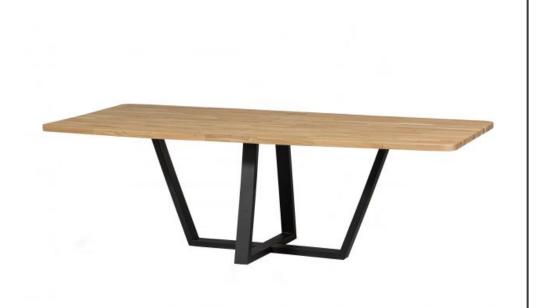

## COMBI-TABLO: XL TABLE TOP OAK 240X100 & DRENTHE LEG

wosod

| Packages                                                                                                                                          | 3                 |
|---------------------------------------------------------------------------------------------------------------------------------------------------|-------------------|
| Country of origin                                                                                                                                 | NL                |
| Assembly required                                                                                                                                 | Assembly required |
| Intrastat Code                                                                                                                                    | 94036010          |
| Additional description<br>- XL table top FSC oak<br>- With modern Drenthe leg<br>- Part of the WOOOD Tablo series<br>- H 77 cm x W 240 x D 100 cm |                   |

Create your ideal dining area with the elements from the Tablo series by Dutch interior design brand WOOOD. Tablo has many combination possibilities and various sizes available to furnish your dining area exactly as you like it. For example, choose this generous extralarge table top with the robust Drenthe leg for a solid, sturdy look.