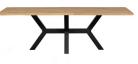

## COMBI-TABLO: XL TABLE TOP OAK 240X100 & ZEELAND LEG

[fsc]

wosod

| Color finish      | natural           |
|-------------------|-------------------|
| Packages          | 3                 |
| Country of origin | NL                |
| Assembly required | Assembly required |
| Intrastat Code    | 94036010          |

## Additional description

- XL table top FSC oak
- With robust Zeeland leg
- Part of the WOOOD Tablo series
- H 77 cm x W 240 x D 100 cm

Create your ideal dining area with the elements from the Tablo series by Dutch interior design brand WOOOD. Tablo has many combination possibilities and various sizes available to furnish your dining area exactly as you like it. For example, choose this generous extralarge table top with the robust Zeeland leg for a solid, sturdy look.