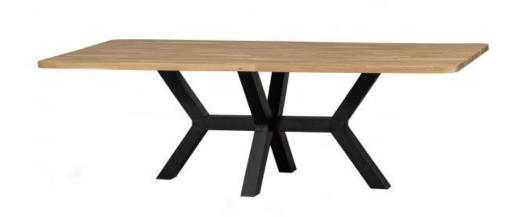

## COMBI-TABLO: XL TABLE TOP OAK 240X100 & ZEELAND LEG

[fsc]

wosod

| Color finish      | natural           |
|-------------------|-------------------|
| Packages          | 3                 |
| Country of origin | NL                |
| Assembly required | Assembly required |
| Intrastat Code    | 94036010          |

## Additional description

- XL table top FSC oak
- With robust Zeeland leg
- Part of the WOOOD Tablo series
- H 77 cm x W 240 x D 100 cm

Create your ideal dining area with the elements from the Tablo series by Dutch interior design brand WOOOD. Tablo has many combination possibilities and various sizes available to furnish your dining area exactly as you like it. For example, choose this generous extralarge table top with the robust Zeeland leg for a solid, sturdy look.