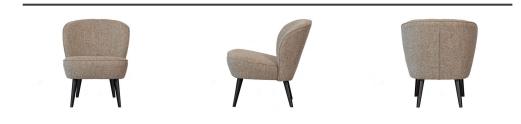

## SARA ARMCHAIR FABRIC NATURAL MELANGE

- Strikingly subtle with its friendly shapes
- Luxurious upholstery
- Part of the Sara collection
- H 71 cm x W 59 cm x D 70 cm

Sleek, subtle and friendly shapes. The Sara series, from the collection of Dutch interior design label WOOOD, consists of various models and a wide range of basic and trend colours. The softly rounded corners combined with the comfortable upholstery make Sara a true eye-catcher in any interior! The high, wooden legs give the design air, making your favourite Sara item fit easily into any living space. Which Sara will soon enrich your home?