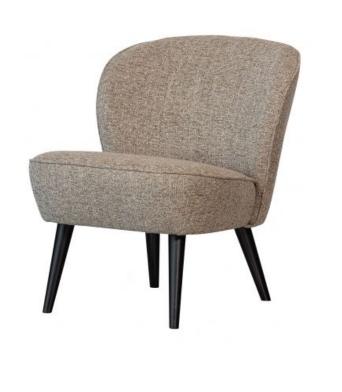

## SARA ARMCHAIR FABRIC NATURAL MELANGE

- Strikingly subtle with its friendly shapes
- Luxurious upholstery
- Part of the Sara collection
- H 71 cm x W 59 cm x D 70 cm

Sleek, subtle and friendly shapes. The Sara series, from the collection of Dutch interior design label WOOOD, consists of various models and a wide range of basic and trend colours. The softly rounded corners combined with the comfortable upholstery make Sara a true eye-catcher in any interior! The high, wooden legs give the design air, making your favourite Sara item fit easily into any living space. Which Sara will soon enrich your home?