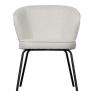

## ADMIT DINING CHAIR BOUCLÉ NATURAL

| Productcode       | 800172-A          |
|-------------------|-------------------|
| EAN               | 8714713175246     |
| Dimensions        | 77x60x59          |
| Material          | 100% pes          |
| Color finish      | natural           |
| Packages          | 1                 |
| Country of origin | CN                |
| Assembly required | Assembly required |
| Intrastat Code    | 94017100          |

## Additional description

- Luxurious dining chair
- Bouclé upholstery (100% polyester) with metal base
- Firm, comfortable seat
- H 77 cm x W 60 cm x D 59 cm

The Admit dining chair comes from the collection of Dutch brand BePureHome. It is a cosy chair with a luxurious look and feels extremely comfortable. The round shapes make the chair look friendly and quickly blend into the interior. The bouclé upholstery retains its form fitting fit because of the two seams in the back and the zip at the back. Material
The base is made of matt black m