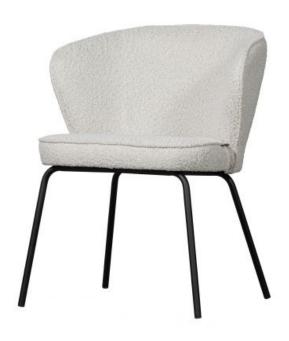

## ADMIT DINING CHAIR BOUCLÉ NATURAL

| Productcode       | 800172-A          |
|-------------------|-------------------|
| EAN               | 8714713175246     |
| Dimensions        | 77x60x59          |
| Material          | 100% pes          |
| Color finish      | natural           |
| Packages          | 1                 |
| Country of origin | CN                |
| Assembly required | Assembly required |
| Intrastat Code    | 94017100          |

## Additional description

- Luxurious dining chair
- Bouclé upholstery (100% polyester) with metal base
- Firm, comfortable seat
- H 77 cm x W 60 cm x D 59 cm

The Admit dining chair comes from the collection of Dutch brand BePureHome. It is a cosy chair with a luxurious look and feels extremely comfortable. The round shapes make the chair look friendly and quickly blend into the interior. The bouclé upholstery retains its form fitting fit because of the two seams in the back and the zip at the back. Material
The base is made of matt black m