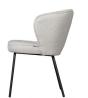

## ADMIT DINING CHAIR BOUCLÉ NATURAL

| Productcode       | 800172-A          |
|-------------------|-------------------|
| EAN               | 8714713175246     |
| Dimensions        | 77x60x59          |
| Material          | 100% pes          |
| Color finish      | natural           |
| Packages          | 1                 |
| Country of origin | CN                |
| Assembly required | Assembly required |
| Intrastat Code    | 94017100          |

## Additional description

- Luxurious dining chair
- Bouclé upholstery (100% polyester) with metal base
- Firm, comfortable seat
- H 77 cm x W 60 cm x D 59 cm

The Admit dining chair comes from the collection of Dutch brand BePureHome. It is a cosy chair with a luxurious look and feels extremely comfortable. The round shapes make the chair look friendly and quickly blend into the interior. The bouclé upholstery retains its form fitting fit because of the two seams in the back and the zip at the back. Material
The base is made of matt black m