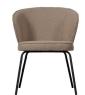

## ADMIT DINING CHAIR BOUCLÉ BEIGE

## Additional description

- Luxurious dining chair
- Bouclé upholstery (100% polyester) with metal base
- Firm, comfortable seat
- H 77 cm x W 60 cm x D 59 cm

The Admit dining chair comes from the collection of Dutch brand BePureHome. It is a cosy chair with a luxurious look and feels extremely comfortable. The round shapes make the chair look friendly and quickly blend into the interior. The bouclé upholstery retains its form fitting fit because of the two seams in the back and the zip at the back.

## Material

The base is made of matt black metal, giving the dining chair a timeless look. The seat is upholstered in our soft Colmar bouclé fabric. The material of the Colmar bouclé fabric responds to the latest trend: soft materials. The fabric is soft and has an elegant texture that immediately brings warmth into your home. Our Colmar bouclé fabric has a Martindale of 100,000, which means it is suitable for intensive use. The dense weave ensures the strength of the fabric, this makes the bouclé unlikely to wear or tear. Each colour also has a high colour fastness, but it is recommended to avoid direct sunlight to avoid colour shades.

## Dimensions

The Admit dining chair has an overall height of 77 cm, width of 60 cm and depth of 59 cm. The seat height is 48 cm, the seat width 51 cm and the seat depth 47 cm. The height of the backrest from the seat measured is 29 cm, the slightly curved design provides a comfortable, secure seat. Admit has a maximum load capacity of 150 kg.