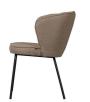

## ADMIT DINING CHAIR BOUCLÉ BEIGE

## Additional description

- Luxurious dining chair
- Bouclé upholstery (100% polyester) with metal base
- Firm, comfortable seat
- H 77 cm x W 60 cm x D 59 cm

The Admit dining chair comes from the collection of Dutch brand BePureHome. It is a cosy chair with a luxurious look and feels extremely comfortable. The round shapes make the chair look friendly and quickly blend into the interior. The bouclé upholstery retains its form fitting fit because of the two seams in the back and the zip at the back.

## Material

The base is made of matt black metal, giving the dining chair a timeless look. The seat is upholstered in our soft Colmar bouclé fabric. The material of the Colmar bouclé fabric responds to the latest trend: soft materials. The fabric is soft and has an elegant texture that immediately brings warmth into your home. Our Colmar bouclé fabric has a Martindale of 100,000, which means it is suitable for intensive use. The dense weave ensures the strength of the fabric, this makes the bouclé unlikely to wear or tear. Each colour also has a high colour fastness, but it is recommended to avoid direct sunlight to avoid colour shades.

## Dimensions

The Admit dining chair has an overall height of 77 cm, width of 60 cm and depth of 59 cm. The seat height is 48 cm, the seat width 51 cm and the seat depth 47 cm. The height of the backrest from the seat measured is 29 cm, the slightly curved design provides a comfortable, secure seat. Admit has a maximum load capacity of 150 kg.