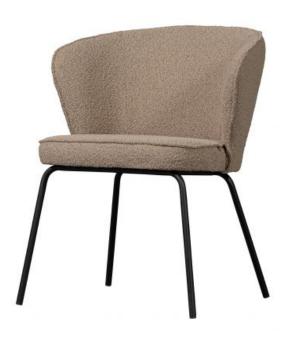

## ADMIT DINING CHAIR BOUCLÉ BEIGE

## Additional description

- Luxurious dining chair
- Bouclé upholstery (100% polyester) with metal base
- Firm, comfortable seat
- H 77 cm x W 60 cm x D 59 cm

The Admit dining chair comes from the collection of Dutch brand BePureHome. It is a cosy chair with a luxurious look and feels extremely comfortable. The round shapes make the chair look friendly and quickly blend into the interior. The bouclé upholstery retains its form fitting fit because of the two seams in the back and the zip at the back.

## Material

The base is made of matt black metal, giving the dining chair a timeless look. The seat is upholstered in our soft Colmar bouclé fabric. The material of the Colmar bouclé fabric responds to the latest trend: soft materials. The fabric is soft and has an elegant texture that immediately brings warmth into your home. Our Colmar bouclé fabric has a Martindale of 100,000, which means it is suitable for intensive use. The dense weave ensures the strength of the fabric, this makes the bouclé unlikely to wear or tear. Each colour also has a high colour fastness, but it is recommended to avoid direct sunlight to avoid colour shades.

## Dimensions

The Admit dining chair has an overall height of 77 cm, width of 60 cm and depth of 59 cm. The seat height is 48 cm, the seat width 51 cm and the seat depth 47 cm. The height of the backrest from the seat measured is 29 cm, the slightly curved design provides a comfortable, secure seat. Admit has a maximum load capacity of 150 kg.