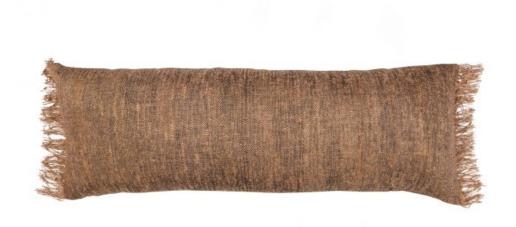

## HAAL OBLONG CUSHION BLACK/NATURAL 35x100CM

basiclabel

| Dimensions        | 35x100x10     |
|-------------------|---------------|
| Material          | 100% cotton   |
| Color finish      | black/natural |
| Packages          | 1             |
| Country of origin | IN            |
| Intrastat Code    | 94049090      |

## Additional description

- Cushion cover with an earthy feel
- A cushion cover made of 100% natural cotton
- Part of the collection: Dutch Grounds
- H 35 cm x W 100 cm

The Dutch interior brand Basiclabel's Dutch Grounds collection consists of a wide selection of decorative cushions, plaids and poufs. The colour palette and graphic design is inspired by the various layers of our rich clay soil. This oblong decorative cushion is made of 100% cotton. The Basiclabel decorative cushion collection offers a fine base in your seating area.

## Material

The cushion cover is made of a soft 100% cotton velvet. The cotton cushion covers in our collections have a visibly high quality. The vegetable fibres are woven into a supple fabric that shapes nicely around the cushion filling. The natural cotton fibre is inherently very strong and hard-wearing. The colouring of cotton fibres or threads is done with great care and therefore requires care