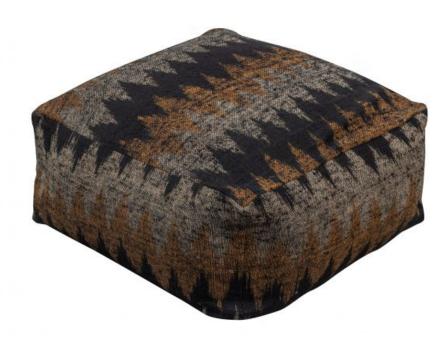

## KRAS POUF BLACK/NATURAL 60x60x25CM

basıclabel

| EAN               | 8714713177967 |
|-------------------|---------------|
| Dimensions        | 25x60x60      |
| Material          | 100% cotton   |
| Color finish      | black/natural |
| Packages          | 1             |
| Country of origin | IN            |
| Intrastat Code    | 94049090      |

## Additional description

- Generous pouffe in earthy hue
- Made of 100% natural cotton
- Part of the collection: Dutch Grounds
- H 25 cm x W 60 cm x W 60 cm

The Dutch interior brand Basiclabel's Dutch Grounds collection consists of a wide selection of decorative cushions, plaids and poufs. The colour palette and graphic design is inspired by the various layers of our rich clay soil. This generous pouf is made of 100% cotton and is firmly stuffed. Perfect as an extra seat, footrest or deco piece!