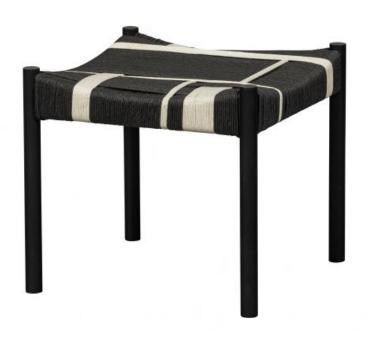

# JESSY STOOL MANGO WOOD/CORD BLACK/WHITE

wosod

Intrastat Code 940360100

## Additional description

- Stool with braided cord seat
- Made of natural mango wood
- Easy to combine
- H 44 cm x W 47 cm x D 40 cm

The Jessy stool is from the Exclusive collection by Dutch interior design brand WOOOD. Jessy is a striking item with a timeless design, the combination of natural materials: mango wood and cord, ensure that Jessy blends in beautifully with botanical, bohemian and Scandinavian interior styles. If you combine Jessy with a light colour palette, it even looks like Japanese design.

### Dimensions

- Height: 44 cm
- Width: 47 cm
- Depth: 40 cm
- Seat thickness: 5 cm
- Leg thickness: ø3 cm
- Weight capacity: 60 kg