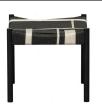

# JESSY STOOL MANGO WOOD/CORD BLACK/WHITE

wosod

Intrastat Code 940360100

## Additional description

- Stool with braided cord seat
- Made of natural mango wood
- Easy to combine
- H 44 cm x W 47 cm x D 40 cm

The Jessy stool is from the Exclusive collection by Dutch interior design brand WOOOD. Jessy is a striking item with a timeless design, the combination of natural materials: mango wood and cord, ensure that Jessy blends in beautifully with botanical, bohemian and Scandinavian interior styles. If you combine Jessy with a light colour palette, it even looks like Japanese design.

### Dimensions

- Height: 44 cm
- Width: 47 cm
- Depth: 40 cm
- Seat thickness: 5 cm
- Leg thickness: ø3 cm
- Weight capacity: 60 kg