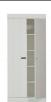

#### Dimensions

- Height: 175 cm

- Width: 77 cm

- Depth: 56 cm

- Frame thickness: 15 mm

- Height of compartments (6x): 30 cm

+31 88 96 66 300 info@deeekhoorn.com www.deeekhoorn.com

- Plinth...