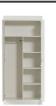

#### Dimensions

- Height: 175 cm

- Width: 77 cm

- Depth: 56 cm

- Frame thickness: 15 mm

- Height of compartments (6x): 30 cm

+31 88 96 66 300 info@deeekhoorn.com www.deeekhoorn.com

- Plinth...