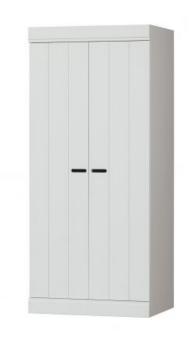

# **CONNECT LOW CABINET 2-DOORS WHITE [fsc]**

Intrastat Code 94035000

### Additional description

- Sturdy wardrobe with two doors
- Made of pine and HDF in a white shade
- Part of the Connect series
- H 175 cm x W 77 cm x D 56 cm

WOOOD's Connect series is striking for its rustic design, white colour and generous lines. Made largely from FSC-certified pine, the series still shows the natural characteristics of the wood well, grain and knots add character to this item.