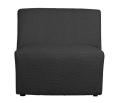

# COCO 1-SEAT ELEMENT BOUCLÉ DARK GREY

wosod

| Color finish      | dark grey |
|-------------------|-----------|
| Packages          | 1         |
| Country of origin | PL        |
| Intrastat Code    | 94016100  |

## Additional description

- Playful 1-seater element
- Easily create your spacious Coco layout
- Upholstered in a woolly bouclé (100% polyester)
- H 70 cm x W 73 cm x D 72 cm

This element series from the collection of Dutch interior design brand WOOOD is very suitable for large and small living spaces. The Coco elements are very compact in size, have a softly rounded design and can also be placed loose in the room because of the upholstery on each side. Get as fancy as you want with the Coco seating elements!

### Dimensions

- Height: 70 cm
- Width: 73 cm
- Depth: 72 cm
- Seat height: 42 cm
- Seat width: 73 cm

+31 88 96 66 300 info@deeekhoorn.com www.deeekhoorn.com