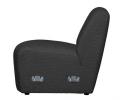

# COCO 1-SEAT ELEMENT BOUCLÉ DARK GREY

wosod

| Color finish      | dark grey |
|-------------------|-----------|
| Packages          | 1         |
| Country of origin | PL        |
| Intrastat Code    | 94016100  |

## Additional description

- Playful 1-seater element
- Easily create your spacious Coco layout
- Upholstered in a woolly bouclé (100% polyester)
- H 70 cm x W 73 cm x D 72 cm

This element series from the collection of Dutch interior design brand WOOOD is very suitable for large and small living spaces. The Coco elements are very compact in size, have a softly rounded design and can also be placed loose in the room because of the upholstery on each side. Get as fancy as you want with the Coco seating elements!

### Dimensions

- Height: 70 cm
- Width: 73 cm
- Depth: 72 cm
- Seat height: 42 cm
- Seat width: 73 cm

+31 88 96 66 300 info@deeekhoorn.com www.deeekhoorn.com