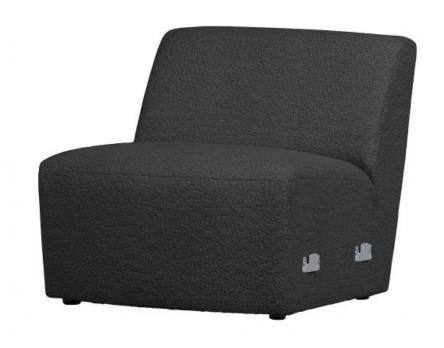

# COCO 1-SEAT ELEMENT BOUCLÉ DARK GREY

wosod

| Color finish      | dark grey |
|-------------------|-----------|
| Packages          | 1         |
| Country of origin | PL        |
| Intrastat Code    | 94016100  |

## Additional description

- Playful 1-seater element
- Easily create your spacious Coco layout
- Upholstered in a woolly bouclé (100% polyester)
- H 70 cm x W 73 cm x D 72 cm

This element series from the collection of Dutch interior design brand WOOOD is very suitable for large and small living spaces. The Coco elements are very compact in size, have a softly rounded design and can also be placed loose in the room because of the upholstery on each side. Get as fancy as you want with the Coco seating elements!

### Dimensions

- Height: 70 cm
- Width: 73 cm
- Depth: 72 cm
- Seat height: 42 cm
- Seat width: 73 cm

+31 88 96 66 300 info@deeekhoorn.com www.deeekhoorn.com