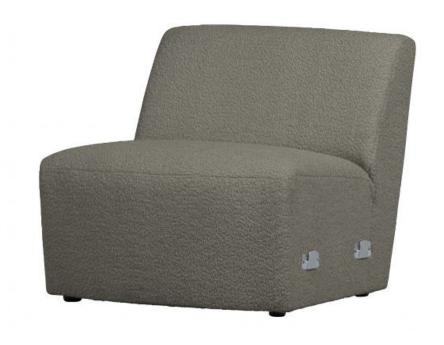

# COCO 1-SEAT ELEMENT BOUCLÉ WARM GREEN

wosod

| Material          | 100% pes   |
|-------------------|------------|
| Color finish      | warm green |
| Packages          | 1          |
| Country of origin | PL         |
| Intrastat Code    | 94016100   |

## Additional description

- Playful 1-seater element
- Easily create your spacious Coco layout
- Upholstered in a woolly bouclé (100% polyester)
- H 70 cm x W 73 cm x D 72 cm

This element series from the collection of Dutch interior design brand WOOOD is very suitable for large and small living spaces. The Coco elements are very compact in size, have a softly rounded design and can also be placed loose in the room because of the upholstery on each side. Get as fancy as you want with the Coco seating elements!

#### Dimensions

- Height: 70 cm - Width: 73 cm

- Depth: 72 cm

+31 88 96 66 300 info@deeekhoorn.com www.deeekhoorn.com