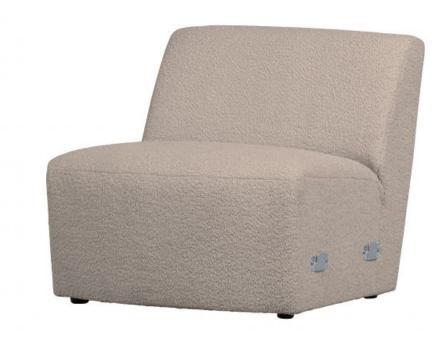

# COCO 1-SEAT ELEMENT BOUCLÉ SAND

### Additional description

- Playful 1-seater element
- Easily create your spacious Coco layout
- Upholstered in a woolly bouclé (100% polyester)
- H 70 cm x W 73 cm x D 72 cm

This element series from the collection of Dutch interior design brand WOOOD is very suitable for large and small living spaces. The Coco elements are very compact in size, have a softly rounded design and can also be placed loose in the room because of the upholstery on each side. Get as fancy as you want with the Coco seating elements!