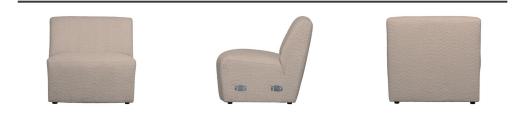

# COCO 1-SEAT ELEMENT BOUCLÉ SAND

### Additional description

- Playful 1-seater element
- Easily create your spacious Coco layout
- Upholstered in a woolly bouclé (100% polyester)
- H 70 cm x W 73 cm x D 72 cm

This element series from the collection of Dutch interior design brand WOOOD is very suitable for large and small living spaces. The Coco elements are very compact in size, have a softly rounded design and can also be placed loose in the room because of the upholstery on each side. Get as fancy as you want with the Coco seating elements!