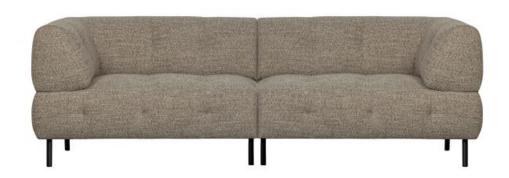

## LLOYD 4-SEATER COARSE WOVEN BROWN MELANGE

wosod

| Dimensions        | 75x245x90         |
|-------------------|-------------------|
| Material          | 100% pes          |
| Color finish      | brown melange     |
| Packages          | 2                 |
| Country of origin | LT                |
| Assembly required | Assembly required |
| Intrastat Code    | 94016100          |

## Additional description

- Generous 4-seater sofa
- Upholstered in a coarsely woven fabric (94% polyester and 6% nylon)
- Sleek design with classic elements
- H 75 cm x W 245 cm x D 90 cm

Bring a colour and comfort boost to your interior with the eye-catching Lloyd! The Lloyd series comes from the collection of Dutch interior label WOOOD. The sleek design of the corner sofa forms an exciting combination with the classic-looking, padded seat.