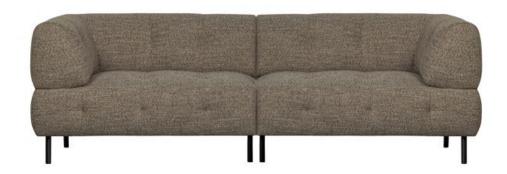

## LLOYD 4-SEATER COARSE WOVEN DARK BROWN MELANGE

wosod

| EAN               | 8714713183791      |
|-------------------|--------------------|
| Dimensions        | 75x245x90          |
| Material          | 100% pes           |
| Color finish      | dark brown melange |
| Packages          | 2                  |
| Country of origin | LT                 |
| Assembly required | Assembly required  |
| Intrastat Code    | 94016100           |

## Additional description

- Generous 4-seater sofa
- Upholstered in a coarsely woven fabric (94% polyester and 6% nylon)
- Sleek design with classic elements
- H 75 cm x W 245 cm x D 90 cm

Bring a colour and comfort boost to your interior with the eye-catching Lloyd! The Lloyd series comes from the collection of Dutch interior label WOOOD. The sleek design of the corner sofa forms an exciting combination with the classic-looking, padded seat.