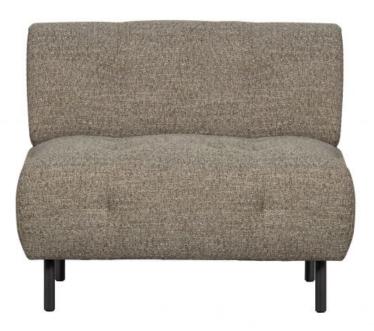

## LLOYD ARMCHAIR COARSE WOVEN BROWN MELANGE

wosod

brown melange Color finish

## Additional description

- Comfortable armchair without armrests
- Upholstered in a coarsely woven fabric
- Sleek design with classic elements
- H 75 cm x W 90 cm x D 90 cm

Bring a colour and comfort boost to your interior with the eye-catching Lloyd! The Lloyd series comes from the collection of Dutch interior label WOOOD. The sleek design of the corner sofa forms an exciting combination with the classic-looking, padded seat.