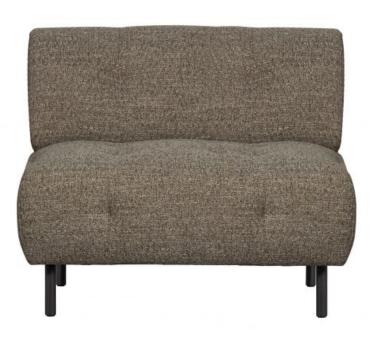

### Additional description

- Comfortable armchair without armrests
- Upholstered in a coarsely woven fabric
- Sleek design with classic elements
- H 75 cm x W 90 cm x D 90 cm

Bring a colour and comfort boost to your interior with the eye-catching Lloyd! The Lloyd series comes from the collection of Dutch interior label WOOOD. The sleek design of the corner sofa forms an exciting combination with the classic-looking, padded seat.

This Lloyd is upholstered in a coarsely woven fabric. Our Orari is a coarsely woven fabric with a soft yet firm grip. The fabric has a subtle hue and a coarse weave pattern. Orari is composed of 94% polyester and 6% nylon. The coarsely woven fabric is suitable for very intensive use (Martindale 60,000). Orari is known as a very colourfast fabric and will not pill easily.