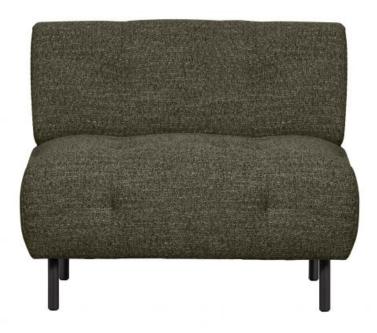

# LLOYD ARMCHAIR COARSE WOVEN GREEN MELANGE

wosod

| Dimensions   | 75x90x90      |
|--------------|---------------|
| Material     | 100% pes      |
| Color finish | green melange |

## Additional description

- Comfortable armchair without armrests
- Upholstered in a coarsely woven fabric
- Sleek design with classic elements
- H 75 cm x W 90 cm x D 90 cm

Bring a colour and comfort boost to your interior with the eye-catching Lloyd! The Lloyd series comes from the collection of Dutch interior label WOOOD. The sleek design of the corner sofa forms an exciting combination with the classic-looking, padded seat.

### Dimensions

- Height: 75 cm
- Width: 90 cm
- Depth: 90 cm
- Seat height: 45 cm
- Seat width: 90 cm

+31 88 96 66 300 info@deeekhoorn.com www.deeekhoorn.com