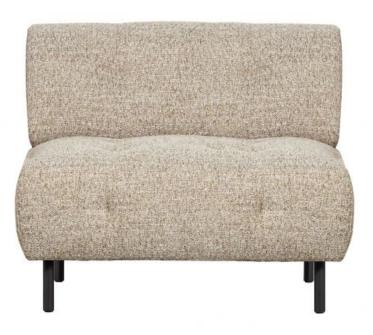

# LLOYD ARMCHAIR COARSE WOVEN NATURAL MELANGE

#### Additional description

- Comfortable armchair without armrests
- Upholstered in a coarsely woven fabric
- Sleek design with classic elements
- H 75 cm x W 90 cm x D 90 cm

Bring a colour and comfort boost to your interior with the eye-catching Lloyd! The Lloyd series comes from the collection of Dutch interior label WOOOD. The sleek design of the corner sofa forms an exciting combination with the classic-looking, padded seat.

This Lloyd is upholstered in a coarsely woven fabric. Our Orari is a coarsely woven fabric with a soft yet firm grip. The fabric has a subtle hue and a coarse weave pattern. Orari is composed of 94% polyester and 6% nylon. The coarsely woven fabric is suitable for very intensive use (Martindale 60,000). Orari is known as a very colourfast fabric and will not pill easily.