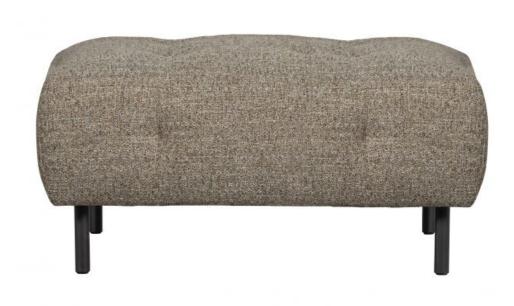

## LLOYD POUF COARSE WOVEN BROWN MELANGE

| Productcode       | 373453-BM         |
|-------------------|-------------------|
| EAN               | 8714713184248     |
| Dimensions        | 45x90x90          |
| Material          | 100% pes          |
| Color finish      | brown melange     |
| Packages          | 1                 |
| Country of origin | LT                |
| Assembly required | Assembly required |
| Intrastat Code    | 94016100          |

## Additional description

- Practical and very spacious hocker
- Upholstered in a coarsely woven fabric (94% polyester and 6% nylon)
- Sleek design with classic elements
- H 45 cm x W 90 cm x D 90 cm

Bring a colour and comfort boost to your interior with the eye-catching Lloyd! The Lloyd series comes from the collection of Dutch interior label WOOOD. The sleek design of the corner sofa forms an exciting combination with the classic-looking, padded seat.