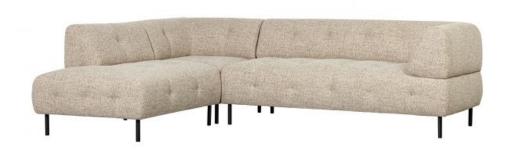

## LLOYD CORNER SOFA LEFT COARSE WOVEN NATURAL MELANGE

wosod

## Additional description

Material

- Eye-catching corner sofa of generous size
- Upholstered in a coarsely woven fabric
- Sleek design with classic elements
- H 77 cm x W 267 cm x D 205/91 cm

Bring a colour and comfort boost to your interior with the eye-catching Lloyd! The Lloyd series comes from the collection of Dutch interior label WOOOD. The sleek design of the corner sofa forms an exciting combination with the classic-looking, padded seat.