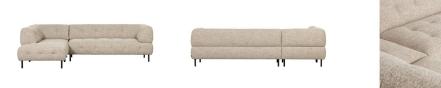

## LLOYD CORNER SOFA LEFT COARSE WOVEN NATURAL MELANGE

wosod

## Additional description

Material

- Eye-catching corner sofa of generous size
- Upholstered in a coarsely woven fabric
- Sleek design with classic elements
- H 77 cm x W 267 cm x D 205/91 cm

Bring a colour and comfort boost to your interior with the eye-catching Lloyd! The Lloyd series comes from the collection of Dutch interior label WOOOD. The sleek design of the corner sofa forms an exciting combination with the classic-looking, padded seat.