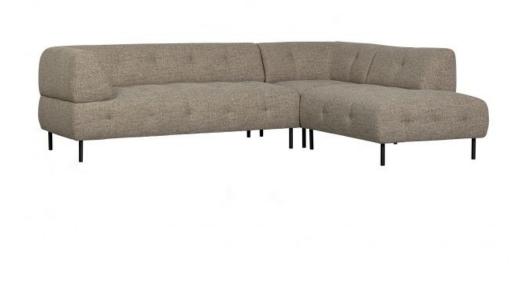

## LLOYD CORNER SOFA RIGHT COARSE WOVEN BROWN MELANGE

| Dimensions        | 77x267x205        |
|-------------------|-------------------|
| Material          | 100% pes          |
| Color finish      | brown melange     |
| Packages          | 3                 |
| Country of origin | LT                |
| Assembly required | Assembly required |
| Intrastat Code    | 94016100          |
|                   |                   |

Additional description

- Eye-catching corner sofa of generous size

- Upholstered in a coarsely woven fabric

- Sleek design with classic elements

- H 77 cm x W 267 cm x D 205/91 cm

Bring a colour and comfort boost to your interior with the eye-catching Lloyd! The Lloyd series comes from the collection of Dutch interior label WOOOD. The sleek design of the corner sofa forms an exciting combination with the classic-looking, padded seat.