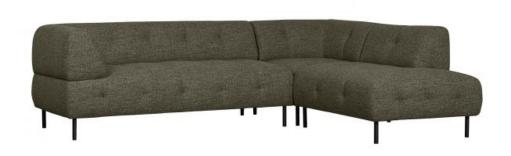

## LLOYD CORNER SOFA RIGHT COARSE WOVEN GREEN MELANGE

## Additional description

- Eye-catching corner sofa of generous size

- Upholstered in a coarsely woven fabric

- Sleek design with classic elements

- H 77 cm x W 267 cm x D 205/91 cm

Bring a colour and comfort boost to your interior with the eye-catching Lloyd! The Lloyd series comes from the collection of Dutch interior label WOOOD. The sleek design of the corner sofa forms an exciting combination with the classic-looking, padded seat.