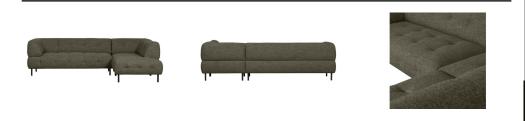

## LLOYD CORNER SOFA RIGHT COARSE WOVEN GREEN MELANGE

## Additional description

- Eye-catching corner sofa of generous size

- Upholstered in a coarsely woven fabric

- Sleek design with classic elements

- H 77 cm x W 267 cm x D 205/91 cm

Bring a colour and comfort boost to your interior with the eye-catching Lloyd! The Lloyd series comes from the collection of Dutch interior label WOOOD. The sleek design of the corner sofa forms an exciting combination with the classic-looking, padded seat.