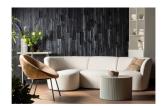

## Additional description

- Comfortable lounge chair
- Friendly, bulbous design
- Upholstered in matt velvet
- H 74 cm x W 75 cm x D 76 cm

Armchair Moly is a real mood creator in your home! Moly comes from the Exclusive collection of Dutch interior design brand WOOOD and is upholstered in stylish matt velvet. The matte velvet matches the pompous design with friendly shapes.