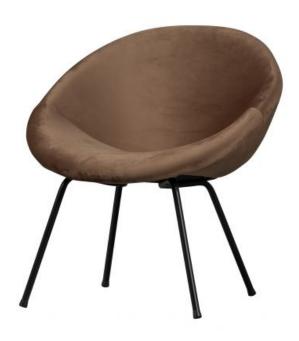

## MOLY VELVET ARMCHAIR TOFFEE

wosod

Country of origin PL

Intrastat Code 94014100

## Additional description

- Comfortable lounge chair
- Friendly, bulbous design
- Upholstered in matt velvet
- H 74 cm x W 75 cm x D 76 cm

Armchair Moly is a real mood creator in your home! Moly comes from the Exclusive collection of Dutch interior design brand WOOOD and is upholstered in stylish matt velvet. The matte velvet matches the pompous design with friendly shapes.

## Dimensions

- Height: 74 cm
- Width: 75 cm
- Depth: 76 cm
- Seat height: 45 cm
- Seat width: 40 cm
- Seat depth: 48 cm
- Backrest height: 74/29 cm
- Foot height front legs: 42.5 cm
- Back leg height: 32.5 cm
- Weight capacity: 120 kg
- Weight: 11 kg