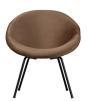

## MOLY VELVET ARMCHAIR TOFFEE

wosod

Country of origin PL

Intrastat Code 94014100

## Additional description

- Comfortable lounge chair
- Friendly, bulbous design
- Upholstered in matt velvet
- H 74 cm x W 75 cm x D 76 cm

Armchair Moly is a real mood creator in your home! Moly comes from the Exclusive collection of Dutch interior design brand WOOOD and is upholstered in stylish matt velvet. The matte velvet matches the pompous design with friendly shapes.

## Dimensions

- Height: 74 cm
- Width: 75 cm
- Depth: 76 cm
- Seat height: 45 cm
- Seat width: 40 cm
- Seat depth: 48 cm
- Backrest height: 74/29 cm
- Foot height front legs: 42.5 cm
- Back leg height: 32.5 cm
- Weight capacity: 120 kg
- Weight: 11 kg