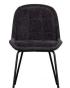

# CRATE DINING CHAIR GLOSSY VELVET DARK GREY

Material 100% pes

Color finish dark grey

### Additional description

- Timeless design in glossy velvet
- Metal leg frame in matt black
- Firm, active seat
- H 81 cm x W 51 cm x D 62 cm

The Crate dining chair comes from the collection of Dutch interior design brand BePureHome and is characterised by the shiny velvet seat with interesting stitching. Crate has a sturdy seat with a comfortable, subtle bucket shape. That means Crate is suitable for evenings of comfortable dining!

#### Material

This velvet fabric has a soft, shiny feel. Our Burq velvet consists of 100% polyester and is of high quality. The material has a Martindale of 100,000, which means the fabric is suitable for intensive home use. Velvet will not pill easily and is colourfast. The fabric is, to the surprise of many, a very easy fabric to maintain.

#### Dimensions

- Height: 81 cm
- Width: 51 cm
- Depth: 62 cm
- Seat height: 47 cm
- Seat width: 41 cm
- Seat depth: 44 cm
- Backrest height: 81/34 cm
- Backrest thickness: 18 cm
- Leg height: 37 cm
- Leg thickness: ø 2 cm
- Distance between front legs. 4