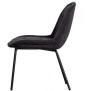

# CRATE DINING CHAIR GLOSSY VELVET DARK GREY

Material 100% pes

Color finish dark grey

### Additional description

- Timeless design in glossy velvet
- Metal leg frame in matt black
- Firm, active seat
- H 81 cm x W 51 cm x D 62 cm

The Crate dining chair comes from the collection of Dutch interior design brand BePureHome and is characterised by the shiny velvet seat with interesting stitching. Crate has a sturdy seat with a comfortable, subtle bucket shape. That means Crate is suitable for evenings of comfortable dining!

#### Material

This velvet fabric has a soft, shiny feel. Our Burq velvet consists of 100% polyester and is of high quality. The material has a Martindale of 100,000, which means the fabric is suitable for intensive home use. Velvet will not pill easily and is colourfast. The fabric is, to the surprise of many, a very easy fabric to maintain.

#### Dimensions

- Height: 81 cm
- Width: 51 cm
- Depth: 62 cm
- Seat height: 47 cm
- Seat width: 41 cm
- Seat depth: 44 cm
- Backrest height: 81/34 cm
- Backrest thickness: 18 cm
- Leg height: 37 cm
- Leg thickness: ø 2 cm
- Distance between front legs. 4