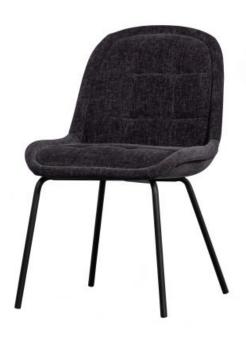

# CRATE DINING CHAIR GLOSSY VELVET DARK GREY

Material 100% pes

Color finish dark grey

### Additional description

- Timeless design in glossy velvet
- Metal leg frame in matt black
- Firm, active seat
- H 81 cm x W 51 cm x D 62 cm

The Crate dining chair comes from the collection of Dutch interior design brand BePureHome and is characterised by the shiny velvet seat with interesting stitching. Crate has a sturdy seat with a comfortable, subtle bucket shape. That means Crate is suitable for evenings of comfortable dining!

#### Material

This velvet fabric has a soft, shiny feel. Our Burq velvet consists of 100% polyester and is of high quality. The material has a Martindale of 100,000, which means the fabric is suitable for intensive home use. Velvet will not pill easily and is colourfast. The fabric is, to the surprise of many, a very easy fabric to maintain.

#### Dimensions

- Height: 81 cm
- Width: 51 cm
- Depth: 62 cm
- Seat height: 47 cm
- Seat width: 41 cm
- Seat depth: 44 cm
- Backrest height: 81/34 cm
- Backrest thickness: 18 cm
- Leg height: 37 cm
- Leg thickness: ø 2 cm
- Distance between front legs. 4