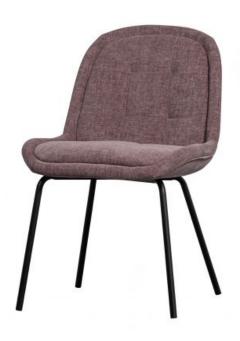

## CRATE DINING CHAIR GLOSSY VELVET MAUVE

## Additional description

- Timeless design in glossy velvet
- Metal leg frame in matt black
- Firm, active seat
- H 81 cm x W 51 cm x D 62 cm

The Crate dining chair comes from the collection of Dutch interior design brand BePureHome and is characterised by the shiny velvet seat with interesting stitching. Crate has a sturdy seat with a comfortable, subtle bucket shape. That means Crate is suitable for evenings of comfortable dining!

## Dimensions

- Height: 81 cm
- Width: 51 cm
- Depth: 62 cm
- Seat height: 47 cm
- Seat width: 41 cm
- Seat depth: 44 cm
- Backrest height: 81/34 cm
- Backrest thickness: 18 cm
- Leg height: 37 cm

+31 88 96 66 300 info@deeekhoorn.com www.deeekhoorn.com