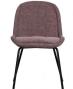

## CRATE DINING CHAIR GLOSSY VELVET MAUVE

## Additional description

- Timeless design in glossy velvet
- Metal leg frame in matt black
- Firm, active seat
- H 81 cm x W 51 cm x D 62 cm

The Crate dining chair comes from the collection of Dutch interior design brand BePureHome and is characterised by the shiny velvet seat with interesting stitching. Crate has a sturdy seat with a comfortable, subtle bucket shape. That means Crate is suitable for evenings of comfortable dining!

## Dimensions

- Height: 81 cm
- Width: 51 cm
- Depth: 62 cm
- Seat height: 47 cm
- Seat width: 41 cm
- Seat depth: 44 cm
- Backrest height: 81/34 cm
- Backrest thickness: 18 cm
- Leg height: 37 cm

+31 88 96 66 300 info@deeekhoorn.com www.deeekhoorn.com