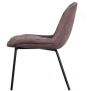

## CRATE DINING CHAIR GLOSSY VELVET MAUVE

## Additional description

- Timeless design in glossy velvet
- Metal leg frame in matt black
- Firm, active seat
- H 81 cm x W 51 cm x D 62 cm

The Crate dining chair comes from the collection of Dutch interior design brand BePureHome and is characterised by the shiny velvet seat with interesting stitching. Crate has a sturdy seat with a comfortable, subtle bucket shape. That means Crate is suitable for evenings of comfortable dining!

## Material

This velvet fabric has a soft, shiny feel. Our Burq velvet consists of 100% polyester and is of high quality. The material has a Martindale of 100,000, which means the fabric is suitable for intensive home use. Velvet will not pill easily and is colourfast. The fabric is, to the surprise of many, a very easy fabric to maintain.