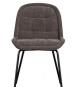

## CRATE DINING CHAIR GLOSSY VELVET WARM GREY

| EAN          | 8714713179749 |
|--------------|---------------|
| Dimensions   | 81x51x62      |
| Material     | 100% pes      |
| Color finish | warm grev     |

## Additional description

- Timeless design in glossy velvet
- Metal leg frame in matt black
- Firm, active seat
- H 81 cm x W 51 cm x D 62 cm

The Crate dining chair comes from the collection of Dutch interior design brand BePureHome and is characterised by the shiny velvet seat with interesting stitching. Crate has a sturdy seat with a comfortable, subtle bucket shape. That means Crate is suitable for evenings of comfortable dining!

## Dimensions

- Height: 81 cm
- Width: 51 cm
- Depth: 62 cm
- Seat height: 47 cm
- Seat width: 41 cm
- Seat depth: 44 cm

+31 88 96 66 300 info@deeekhoorn.com www.deeekhoorn.com

warm grey

- Distance between front legs: 43 cm Distance between front and back le...