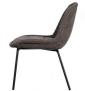

## CRATE DINING CHAIR GLOSSY VELVET WARM GREY

| EAN          | 8714713179749 |
|--------------|---------------|
| Dimensions   | 81x51x62      |
| Material     | 100% pes      |
| Color finish | warm grev     |

## Additional description

- Timeless design in glossy velvet
- Metal leg frame in matt black
- Firm, active seat
- H 81 cm x W 51 cm x D 62 cm

The Crate dining chair comes from the collection of Dutch interior design brand BePureHome and is characterised by the shiny velvet seat with interesting stitching. Crate has a sturdy seat with a comfortable, subtle bucket shape. That means Crate is suitable for evenings of comfortable dining!

## Dimensions

- Height: 81 cm
- Width: 51 cm
- Depth: 62 cm
- Seat height: 47 cm
- Seat width: 41 cm
- Seat depth: 44 cm

+31 88 96 66 300 info@deeekhoorn.com www.deeekhoorn.com

warm grey

- Distance between front legs: 43 cm Distance between front and back le...