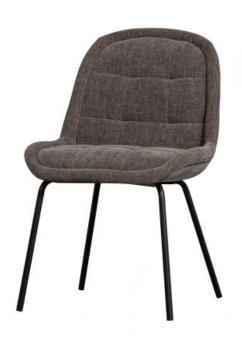

## CRATE DINING CHAIR GLOSSY VELVET WARM GREY

| EAN          | 8714713179749 |
|--------------|---------------|
| Dimensions   | 81x51x62      |
| Material     | 100% pes      |
| Color finish | warm grev     |

## Additional description

- Timeless design in glossy velvet
- Metal leg frame in matt black
- Firm, active seat
- H 81 cm x W 51 cm x D 62 cm

The Crate dining chair comes from the collection of Dutch interior design brand BePureHome and is characterised by the shiny velvet seat with interesting stitching. Crate has a sturdy seat with a comfortable, subtle bucket shape. That means Crate is suitable for evenings of comfortable dining!

## Dimensions

- Height: 81 cm
- Width: 51 cm
- Depth: 62 cm
- Seat height: 47 cm
- Seat width: 41 cm
- Seat depth: 44 cm

+31 88 96 66 300 info@deeekhoorn.com www.deeekhoorn.com

warm grey

- Distance between front legs: 43 cm Distance between front and back le...