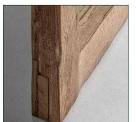

## Ref. 32753 LLONSE MIRROR

UNIQUE PIECE

COMPOSITION

Teak wood combined with mirror.

Artisanal hand made. Differences in shades, tones or certain imperfections (knots, marks, cracks) are considered as a added value that makes this piece as unique.