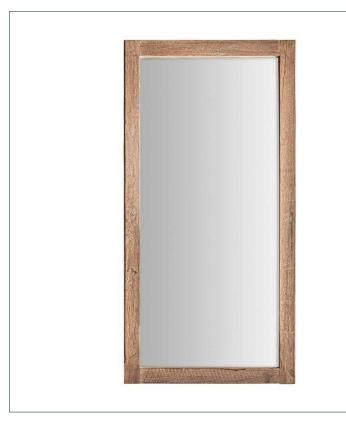

## Ref. 32753 LLONSE MIRROR

UNIQUE PIECE

COMPOSITION

Teak wood combined with mirror.

Artisanal hand made. Differences in shades, tones or certain imperfections (knots, marks, cracks) are considered as a added value that makes this piece as unique.

**DIMENSIONS** 

Measurements (length x width x height): 109 x 6 x 220 cm.

Weight: 53,6 kg.

Frame: 10 cm.

Mirror size: 90X199 cm.

Anchor mode: pletina tornillo

Hanging position: Horizontal and Vertical

Included: Wall hanging system.