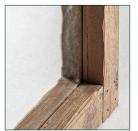

## Ref. 32753 LLONSE MIRROR

UNIQUE PIECE

COMPOSITION

Teak wood combined with mirror.

Artisanal hand made. Differences in shades, tones or certain imperfections (knots, marks, cracks) are considered as a added value that makes this piece as unique.