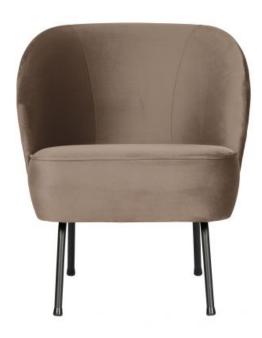

## Additional description

- Stylish, comfortable armchair
- Friendly, soft shapes
- Upholstered in a light velvet (100% polyester)
- H 69 cm x W 57 cm x D 70 cm

With the Vogue armchair from the BePureHome collection, you bring a stylish armchair into your home. This cool, timeless armchair also has a very comfortable seat. A real asset! Relaxing has never been so stylish.

### Material

The base of the Voque easy chair is made of metal with a matt black powder coating. The frame of the seat is made of a combination of chipboard and plywood. The seat contains elastic straps and a T3542 foam which makes for a slightly firm seat that provides hours of comfortable seating. The backrest is filled with a T2120 foam.

#### Dimensions

The Voque armchair has an overall height of 69 cm, the overall width is 57 cm and the depth measures 70 cm. The seat height is 44 cm and seat depth 54 cm...

+31 88 96 66 300 info@deeekhoorn.com