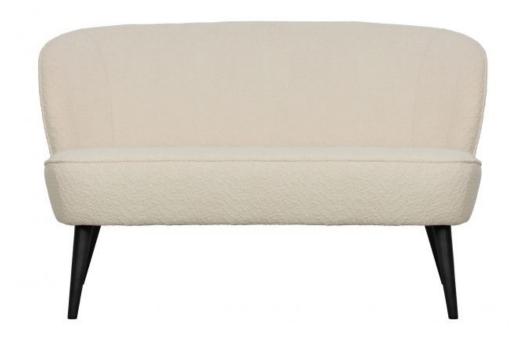

## SARA SMALL SOFA BOUCLÉ CREAM

wosod

| Productcode       | 340443-C          |
|-------------------|-------------------|
| EAN               | 8714713180196     |
| Dimensions        | 73x110x72         |
| Material          | 100% pes          |
| Color finish      | creme             |
| Packages          | 1                 |
| Country of origin | PL                |
| Assembly required | Assembly required |
| Intrastat Code    | 94016100          |

## Additional description

- Strikingly subtle with its friendly shapes
- Woolly soft upholstery
- Part of the Sara collection
- H 73 cm x W 110 cm x D 72 cm

Sleek, subtle and friendly shapes. The Sara series, from the collection of Dutch interior design label WOOOD, consists of several models and a wide range of basic and trend colours. The softly rounded corners combined with the comfortable upholstery make Sara a true eye-catcher in any interior! The high, wooden legs give the design air, making your favourite Sara item fit easily into any living space. Which Sara will soon enrich your home?