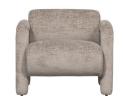

# LENNY ARMCHAIR IN ROUGH TEXTURE SAND

wosod

Packages 1

Country of origin CN

Intrastat Code 94017100

### Additional description

- Armchair with a unique design
- Robust design with friendly shapes
- Upholstered in matt, coarse velvet
- H 65 cm x W 76 cm x D 82 cm

Unique design in an eye-catching design: check out the Lenny armchair! This designer armchair comes from the Exclusive collection of Dutch interior design brand WOOOD and looks inviting. The generous seat is very comfortable and striking thanks to the matt sheen of the coarse velvet. It's no secret: Lenny steals the show in your interior!

#### Dimensions

- Height: 65 cm
- Width: 76 cm
- Depth: 82 cm
- Seat height: 43 cm
- Seat width: 56 cm
- Seat depth: 48 cm
- Backrest height: 65/21 cm
- Backrest width: 56 cm
- Backrest thickness: 28 cm