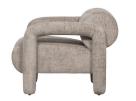

# LENNY ARMCHAIR IN ROUGH TEXTURE SAND

wosod

Packages 1

Country of origin CN

Intrastat Code 94017100

### Additional description

- Armchair with a unique design
- Robust design with friendly shapes
- Upholstered in matt, coarse velvet
- H 65 cm x W 76 cm x D 82 cm

Unique design in an eye-catching design: check out the Lenny armchair! This designer armchair comes from the Exclusive collection of Dutch interior design brand WOOOD and looks inviting. The generous seat is very comfortable and striking thanks to the matt sheen of the coarse velvet. It's no secret: Lenny steals the show in your interior!

#### Dimensions

- Height: 65 cm
- Width: 76 cm
- Depth: 82 cm
- Seat height: 43 cm
- Seat width: 56 cm
- Seat depth: 48 cm
- Backrest height: 65/21 cm
- Backrest width: 56 cm
- Backrest thickness: 28 cm