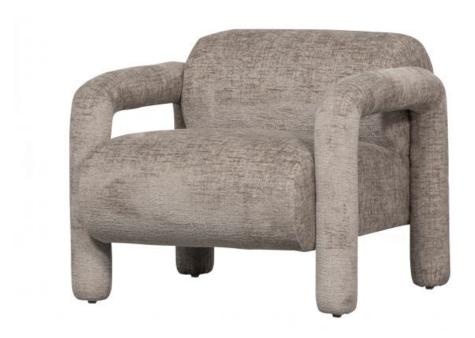

# LENNY ARMCHAIR IN ROUGH TEXTURE SAND

wosod

Packages 1

Country of origin CN

Intrastat Code 94017100

### Additional description

- Armchair with a unique design
- Robust design with friendly shapes
- Upholstered in matt, coarse velvet
- H 65 cm x W 76 cm x D 82 cm

Unique design in an eye-catching design: check out the Lenny armchair! This designer armchair comes from the Exclusive collection of Dutch interior design brand WOOOD and looks inviting. The generous seat is very comfortable and striking thanks to the matt sheen of the coarse velvet. It's no secret: Lenny steals the show in your interior!

### Material

Lenny is upholstered in coarse velvet with an irregular pile pattern. Our Sissy chunky velvet has a distinctive texture, giving it a luxurious look and special shine. The soft fabric is made of 100% polyester, which makes maintenance very easy. The coarse-textured velvet has a Martindale of 40,000, making it highly resistant to loops, fading and wear.

#### Dimensions

- Height: 65 cm
- Width: 76 cm
- Depth: 82 cm
- Seat height: 43 cm
- Seat width: 56 cm
- Seat depth: 48 cm
- Backrest height: 65/21 cm
- Backrest width: 56 cm
- Backrest thickness: 28 cm