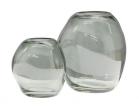

## Additional description

- Organically shaped vase
- Made of blown glassware
- Blue/green coloured
- H 15 cm x Ø +/- 15 cm

Add an extra dimension to your favourite flowers with this vase with dented design. Vase Elio comes from the Exclusive collection by Dutch interior design brand WOOOD and is a playful item with a stylish look. The blue-green colour of the blown glass has an atmospheric, warm undertone and combines well with an exciting material mix of other decorative items, such as: wood, metal or fabrics.

## Material

The glassware in our collections is formed in various ways; hand-/mouth-blown or machine-made. The artisanal glasswork ensures that each item is unique and slight unevenness may occur in the collections. The colouring of transparent glass is done at an early stage of the process, an opaque colouring of the glass is done after the glass item is fully formed and cooled down. Organic colourings are used for our colouring techniques at all times.