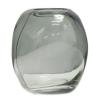

## ELIO VASE DENTED GLASS BLUE/GREEN 15x15CM

wosod

Dimensions 15x15x15

Material glass

Color finish blue/green

## Additional description

- Organically shaped vase
- Made of blown glassware
- Blue/green coloured
- H 15 cm x Ø +/- 15 cm

Add an extra dimension to your favourite flowers with this vase with dented design. Vase Elio comes from the Exclusive collection by Dutch interior design brand WOOOD and is a playful item with a stylish look. The blue-green colour of the blown glass has an atmospheric, warm undertone and combines well with an exciting material mix of other decorative items, such as: wood, metal or fabrics.

## Dimensions

- Height: 15 cm

- Diameter: Ø 15 cm - Glass thickness: 0.5 cm

- Opening: Ø 6 cm

- Volume: 13 cm - Base: Ø 7.5 cm

- Waterproof: yes

+31 88 96 66 300 info@deeekhoorn.com www.deeekhoorn.com