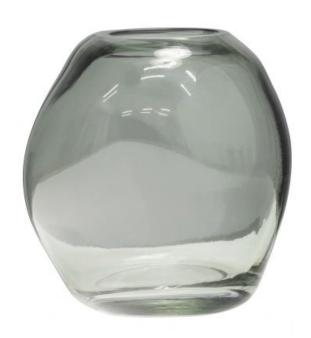

## ELIO VASE DENTED GLASS BLUE/GREEN 15x15CM

wosod

Dimensions 15x15x15

Material glass

Color finish blue/green

## Additional description

- Organically shaped vase
- Made of blown glassware
- Blue/green coloured
- H 15 cm x Ø +/- 15 cm

Add an extra dimension to your favourite flowers with this vase with dented design. Vase Elio comes from the Exclusive collection by Dutch interior design brand WOOOD and is a playful item with a stylish look. The blue-green colour of the blown glass has an atmospheric, warm undertone and combines well with an exciting material mix of other decorative items, such as: wood, metal or fabrics.

## Dimensions

- Height: 15 cm

- Diameter: Ø 15 cm - Glass thickness: 0.5 cm

- Opening: Ø 6 cm

- Volume: 13 cm - Base: Ø 7.5 cm

- Waterproof: yes

+31 88 96 66 300 info@deeekhoorn.com www.deeekhoorn.com