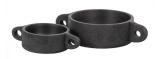

# HARI BOWL MANGO WOOD BLACK 37X24CM

wosod

Intrastat Code 442199999

# Additional description

- Tough decorative piece
- Crafted from mango wood with an antique black finish
- Sturdy handles for a robust effect
- H 9 cm x W 37 cm x D 24 cm

The range of home decoration within the Exclusive collection of Dutch interior brand WOOOD has been expanded with this robust bowl: Hari. The Hari bowl is characterised by the sturdy handles and the antique black coating over the mango wood. The item has a rough look and every Hari bowl is unique.

## Dimensions

- Height: 9 cm
- Width: 37 cm
- Depth: 24 cm
- Handle bxdxø: 6x7x2.5 cm
- Rim thickness: 1 cm
- Bowl depth: 8 cm
- bowi deptii. o c
- Bottom ø: 22 cm
- Waterproof: no