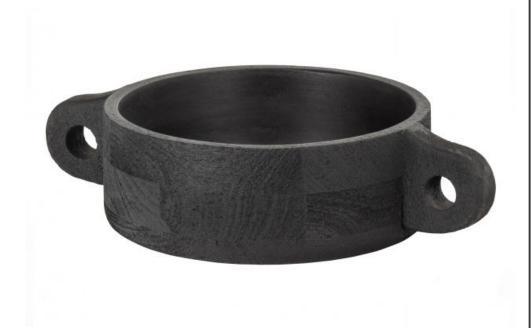

# HARI BOWL MANGO WOOD BLACK 37X24CM

wosod

Intrastat Code 442199999

# Additional description

- Tough decorative piece
- Crafted from mango wood with an antique black finish
- Sturdy handles for a robust effect
- H 9 cm x W 37 cm x D 24 cm

The range of home decoration within the Exclusive collection of Dutch interior brand WOOOD has been expanded with this robust bowl: Hari. The Hari bowl is characterised by the sturdy handles and the antique black coating over the mango wood. The item has a rough look and every Hari bowl is unique.

## Dimensions

- Height: 9 cm
- Width: 37 cm
- Depth: 24 cm
- Handle bxdxø: 6x7x2.5 cm
- Rim thickness: 1 cm
- Bowl depth: 8 cm
- bowi deptii. o c
- Bottom ø: 22 cm
- Waterproof: no