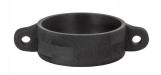

# HARI BOWL MANGO WOOD BLACK 37X24CM

wosod

Intrastat Code 442199999

# Additional description

- Tough decorative piece
- Crafted from mango wood with an antique black finish
- Sturdy handles for a robust effect
- H 9 cm x W 37 cm x D 24 cm

The range of home decoration within the Exclusive collection of Dutch interior brand WOOOD has been expanded with this robust bowl: Hari. The Hari bowl is characterised by the sturdy handles and the antique black coating over the mango wood. The item has a rough look and every Hari bowl is unique.

## Dimensions

- Height: 9 cm
- Width: 37 cm
- Depth: 24 cm
- Handle bxdxø: 6x7x2.5 cm
- Rim thickness: 1 cm
- Bowl depth: 8 cm
- bowi deptii. o c
- Bottom ø: 22 cm
- Waterproof: no