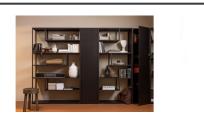

### - The must-have cupboard series of the moment!

- Ideal storage in a timeless design

- Made of pine wood finished in matt black

- H 188 cm x W 44 cm x D 35 cm

The Teun cabinet series from the collection of Dutch interior design brand WOOOD is a timeless must-have for any interior. The cabinet series can be divided by size, choose a subtle closed cabinet to store item out of sight or display your book collection in the open shelves. Teun is perfect for a multifunctional wardrobe!