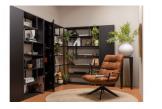

### - The must-have cupboard series of the moment!

- Ideal storage in a timeless design

- Made of pine wood finished in matt black

- H 188 cm x W 44 cm x D 35 cm

The Teun cabinet series from the collection of Dutch interior design brand WOOOD is a timeless must-have for any interior. The cabinet series can be divided by size, choose a subtle closed cabinet to store item out of sight or display your book collection in the open shelves. Teun is perfect for a multifunctional wardrobe!