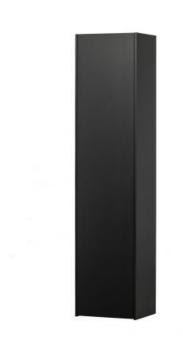

## **TEUN STORAGE CABINET PINE DEEP BLACK [fsc]**

### - The must-have cupboard series of the moment!

- Ideal storage in a timeless design

- Made of pine wood finished in matt black

- H 188 cm x W 44 cm x D 35 cm

The Teun cabinet series from the collection of Dutch interior design brand WOOOD is a timeless must-have for any interior. The cabinet series can be divided by size, choose a subtle closed cabinet to store item out of sight or display your book collection in the open shelves. Teun is perfect for a multifunctional wardrobe!