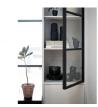

## Additional description

- Slim display cabinet with two doors
- Made of pine in a mist grey shade
- Part of the Basic series
- H 230 cm x W 52.5 cm x D 40 cm

The Basic series by vtwonen is striking for its sleek design, matt grey mist colour and expressive black frames. Crafted from pine, the series still shows the natural characteristics of the wood well, grain and knots give character to this item. The matt black, metal frames are made of powder-coated metal and look very chic.