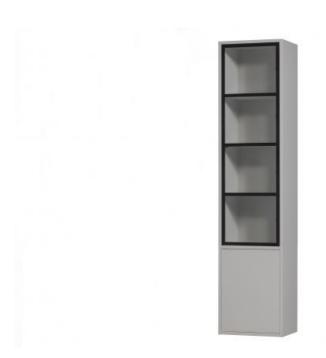

## Additional description

- Slim display cabinet with two doors
- Made of pine in a mist grey shade
- Part of the Basic series
- H 230 cm x W 52.5 cm x D 40 cm

The Basic series by vtwonen is striking for its sleek design, matt grey mist colour and expressive black frames. Crafted from pine, the series still shows the natural characteristics of the wood well, grain and knots give character to this item. The matt black, metal frames are made of powder-coated metal and look very chic.