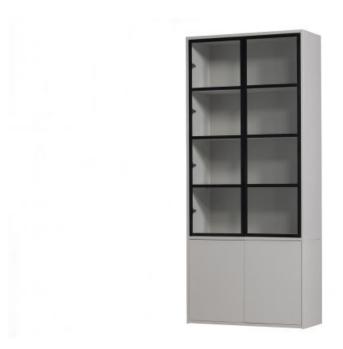

## BASIC 4-DRS DISPLAY CABINET PINE MIST [fsc]

vtwonen

| Productcode       | 400478-M          |
|-------------------|-------------------|
| EAN               | 8714713172627     |
| Dimensions        | 230x101x40        |
| Material          | PINE              |
| Color finish      | mist              |
| Packages          | 3                 |
| Country of origin | NL                |
| Assembly required | Assembly required |
| Intrastat Code    | 94036010          |

## Additional description

- Wide display cabinet with four doors
- Made of pine in a mist grey shade
- Part of the Basic series
- H 230 cm x W 101 cm x D 40 cm

The Basic series by vtwonen is striking for its sleek design, matt grey mist colour and expressive black frames. Crafted from pine, the series still shows the natural characteristics of the wood well, grain and knots give character to this item. The matt black, metal frames are made of powder-coated metal and look very chic.