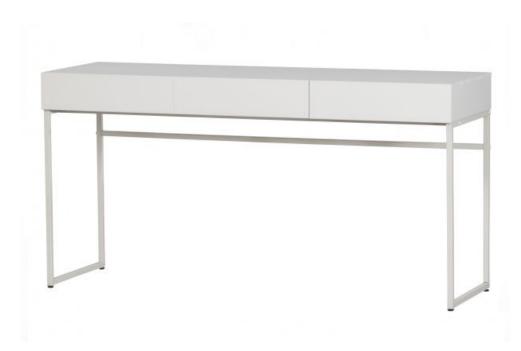

## Additional description

- Slim desk with two drawers
- Made of pine in a mist-grey shade
- Part of the Basic series
- H 78 cm x W 150 cm x D 49 cm

The Basic series by vtwonen is striking for its sleek design and matt grey mist colour. The series is made of pine wood and still shows the natural characteristics of the wood well, grain and knots give character to this item. The leg frame is made of powder-coated metal and looks very chic.

### Dimensions

- Height: 78 cm - Width: 150 cm

- Depth: 49 cm

- Desk thickness: 13 cm - Frame thickness: 15 mm

- Drawer-front left HxWxD: 13x100x1.5 cm
- Drawer interior left HxWxD: 10x94x38 cm

- Leg frame: 2x2 cm