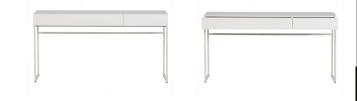

## Additional description

- Slim desk with two drawers
- Made of pine in a mist-grey shade
- Part of the Basic series
- H 78 cm x W 150 cm x D 49 cm

The Basic series by vtwonen is striking for its sleek design and matt grey mist colour. The series is made of pine wood and still shows the natural characteristics of the wood well, grain and knots give character to this item. The leg frame is made of powder-coated metal and looks very chic.

### Dimensions

- Height: 78 cm - Width: 150 cm

- Depth: 49 cm

- Desk thickness: 13 cm - Frame thickness: 15 mm

- Drawer-front left HxWxD: 13x100x1.5 cm
- Drawer interior left HxWxD: 10x94x38 cm

- Leg frame: 2x2 cm