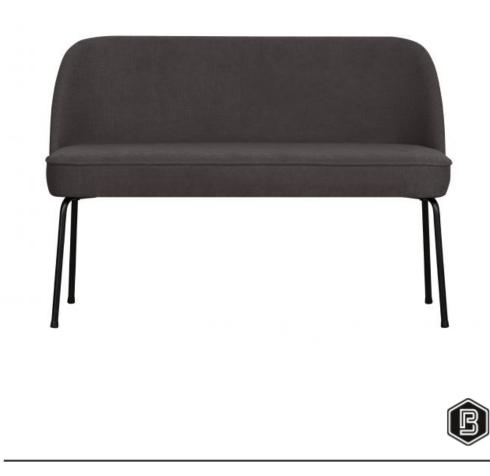

## **VOGUE DINING BENCH WOVEN FABRIC DARK GREY**

| Material               | 90% pes / 10% vis |
|------------------------|-------------------|
| Color finish           | dark grey         |
| Packages               | 1                 |
| Country of origin      | PL                |
| Assembly required      | Assembly required |
| Intrastat Code         | 94016100          |
| Additional description |                   |

Not available for the UK. This article isn't Fire Retardant

- Stylish, comfortable dining table bench
- Friendly, soft shapes
- Woven fabric (90% polyester/10% viscose)
- H 82,5 x W 120 x D 59 cm

The Vogue dining sofa comes from the collection of the Dutch brand BePureHome. This small sofa is super comfortable and the friendly round shapes make this chic dining bench a gem for today's interior. Because of the slim design the bench also fits in multiple living styles.