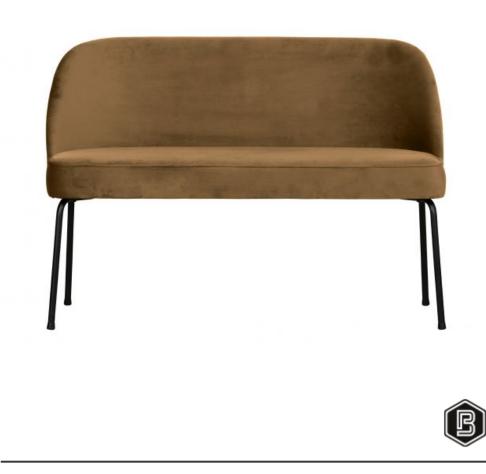

## **VOGUE DINING BENCH VELVET HONEY YELLOW**

| Dimensions        | 83x120x59         |
|-------------------|-------------------|
| Material          | 100% pes          |
| Color finish      | honey yellow      |
| Packages          | 1                 |
| Country of origin | PL                |
| Assembly required | Assembly required |
| Intrastat Code    | 94016100          |
|                   |                   |

Additional description

- Stylish, comfortable dining table bench

- Friendly, soft shapes

- Upholstered in light velvet (100% polyester)
- H 82.5 x W 120 x D 59 cm

The Vogue dining bench comes from the collection of Dutch brand BePureHome. This small sofa is super comfortable and its friendly round shapes make this chic dining bench a pearl for today's interiors. Thanks to its slim design, the bench also fits in multiple living styles.

## Material

The base of the Vogue dining table bench is made of metal with a matt black powder coating. The seat frame is made of a combination of chipboard and plywood. The seat

contains elastic straps and a T3542 foam which hours of comfortable seatin