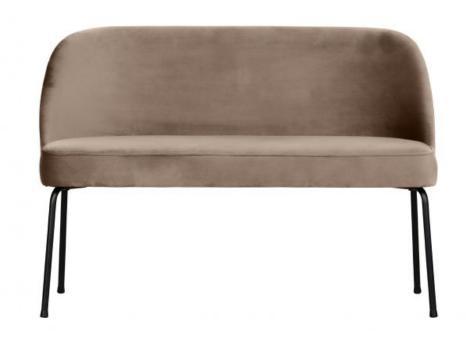

## **VOGUE DINING BENCH VELVET KHAKI**

| EAN               | 8714713175642     |
|-------------------|-------------------|
| Dimensions        | 83x120x59         |
| Material          | 100% pes          |
| Color finish      | khaki             |
| Packages          | 1                 |
| Country of origin | PL                |
| Assembly required | Assembly required |
| Intrastat Code    | 94016100          |

## Additional description

- Stylish, comfortable dining table bench
- Friendly, soft shapes
- Upholstered in light velvet (100% polyester)
- H 82.5 x W 120 x D 59 cm

The Vogue dining bench comes from the collection of Dutch brand BePureHome. This small sofa is super comfortable and its friendly round shapes make this chic dining bench a pearl for today's interiors. Thanks to its slim design, the bench also fits in multiple living styles.