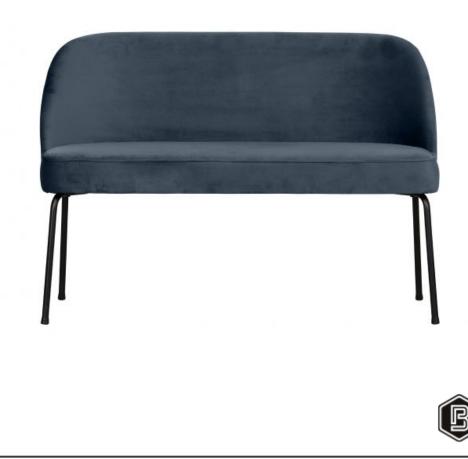

## **VOGUE DINING BENCH VELVET TEAL**

| Country of origin                              | PL       |
|------------------------------------------------|----------|
| ntrastat Code                                  | 94016100 |
| Additional description                         |          |
| - Stylish, comfortable dining table bench      |          |
| - Friendly, soft shapes                        |          |
| · Upholstered in light velvet (100% polyester) |          |
| - H 82.5 x W 120 x D 59 cm                     |          |

The Vogue dining bench comes from the collection of Dutch brand BePureHome. This small sofa is super comfortable and its friendly round shapes make this chic dining bench a pearl for today's interiors. Thanks to its slim design, the bench also fits in multiple living styles.

## Dimensions

The Vogue dining sofa has a height of 82.5 cm, a width of 120 cm and a depth of 59 cm...

+31 88 96 66 300 info@deeekhoorn.com www.deeekhoorn.com