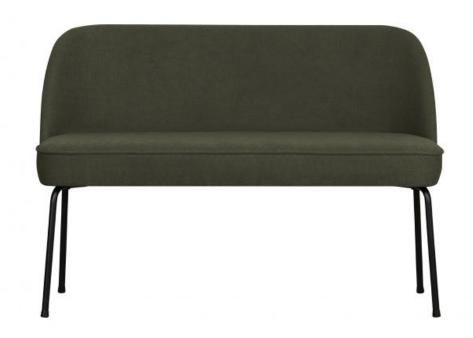

## **VOGUE DINING BENCH WOVEN FABRIC WARM GREEN**

Packages 1

Country of origin PL

Intrastat Code 94016100

## Additional description

Not available for the UK. This article isn't Fire Retardant

- Stylish, comfortable dining table bench
- Friendly, soft shapes
- Woven fabric (90% polyester/10% viscose)
- H 82.5 x W 120 x D 59 cm

The Vogue dining sofa comes from the collection of the Dutch brand BePureHome. This small sofa is super comfortable and the friendly round shapes make this chic dining bench a gem for today's interior. Because of the slim design the bench also fits in multiple living styles.

## Material

Our Attila is a woven fabric with a soft yet firm grip. The fabric has a slight colour nuance and is a combination fabric. Attila is made of 90% polyester and 10% viscose. The woven fabric is suitable for very intensive use (Martindale 90,000). Attila is known as a very colourfast fabric and will not pill easily. The frame of the Vogue dining table bench is made of metal with a matte black powder coating. The seat frame is made of a combination of chipboard and plywood. The seat contains elastic straps and a T3542 foam which provides a slightly firm seating comfort that lasts for hours. The backrest is filled with T2120 foam.